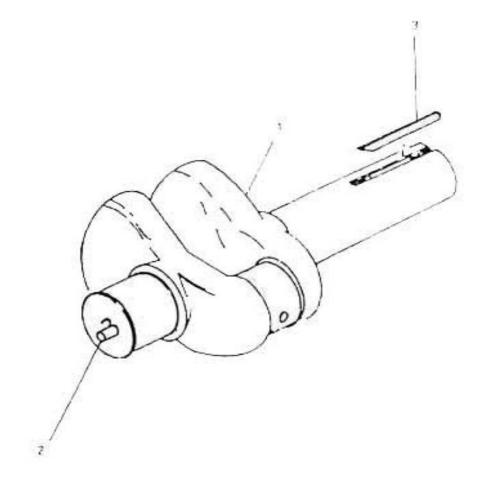

## 8. Assembly Crankshaft - Model 7 x 5 LUB

| ASSEMBLY NAME : ASSEMBLY CRANK SHAFT<br>ASSEMBLY DRAWING : FIG-1F |                          |             |     |      |             |                          |
|-------------------------------------------------------------------|--------------------------|-------------|-----|------|-------------|--------------------------|
| SR.<br>NO.                                                        | DESCRIPTION              | PART<br>NO. | QTY | UNIT | LLUS<br>NO. | RECOM.<br>SPARES<br>QTY. |
| 1                                                                 | CRANKSHAFT               | 3055 9629   | 1   | NO.  | 1           | QIT.                     |
| 2                                                                 | PIN DOWEL CRANKSHAFT     | 7040 8240   | 1   | NO.  | 2           |                          |
| 3                                                                 | KEY 5/8" X 5/8" X 3-3/4" | 9545 3197   | 1   | NO.  | 3           | 5                        |